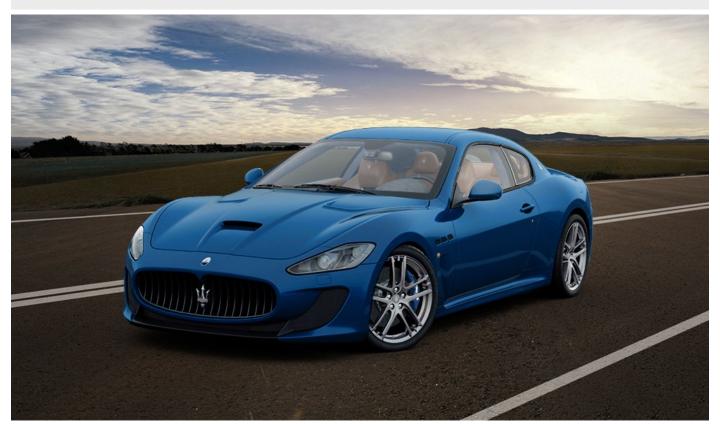

## Maserati GranTurismo MC Stradale

## EXTERIOR

| Exterior       | Special Colours - Blu Mediterraneo |  |
|----------------|------------------------------------|--|
| Wheel rims     | 20" MC Design - Titanio Lucido     |  |
| Brake Calipers | Blu Opaco Anodizzato               |  |