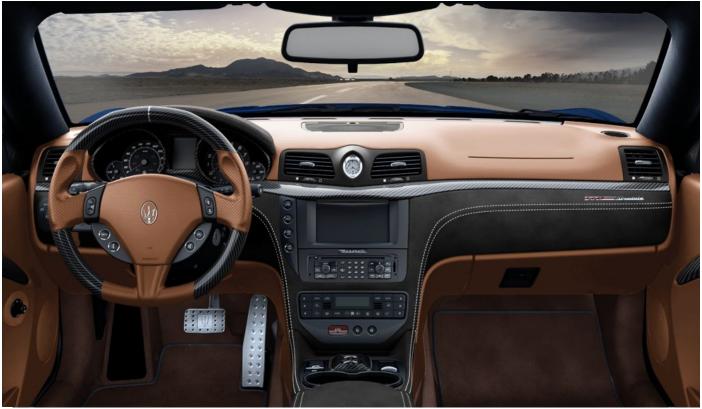

## INTERIOR

| Seats                 | Pelle - Cuoio                                                   |  |
|-----------------------|-----------------------------------------------------------------|--|
| Seats                 | Seat backrest cover upon request - Nero                         |  |
| Seats                 | Alcantara full Package - Nero                                   |  |
| Seats                 | Alcantara upholstery - Nero                                     |  |
| Seats                 | Poltrona Frau leather/Drilled Alcantara upholstery - Blu Trofeo |  |
| Belts                 | Belts - Nero                                                    |  |
| Carpet                | Carpet - Marrone                                                |  |
| Carpet                | Carpet border - Blu                                             |  |
| Dashboard             | Dashboard - Cuoio                                               |  |
| Headlining            | Alcantara - Blu Trofeo                                          |  |
| Stitching             | Stitching - Bianco                                              |  |
| Stitching (Alcantara) | Stitchings colour on Alcantara - Bianco                         |  |
| Steering wheel        | Coloured Leather - Cuoio                                        |  |
| Trim                  | TitanTex                                                        |  |
| Trim                  | Trim - Nero soft                                                |  |

## **OPTIONS**

| Interior equipment | BOSE | Bose Premium Sound System                           |
|--------------------|------|-----------------------------------------------------|
| Interior equipment | CMFE | Comfort front seats                                 |
| Interior equipment | IPOD | iPod connection                                     |
| MC Sport Line      | MCSC | Carbon Fiber Electro-Actuated Gearbox Control Panel |